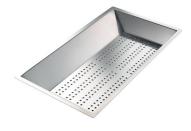

## Foster ==

**CUVETTE PERFOREE INOX** 

A154 F00

\* only in combination with the accessory A644 F04

**CUVETTE PLASTIQUE BLANCHE** 

A153 A00

#### **CUVETTE INOX PERFOREE**

A151 F00

\* only in combination with the accessory A644 A01

GRILLE PORTE-ASSIETTES INOX 250x425

A100 B01