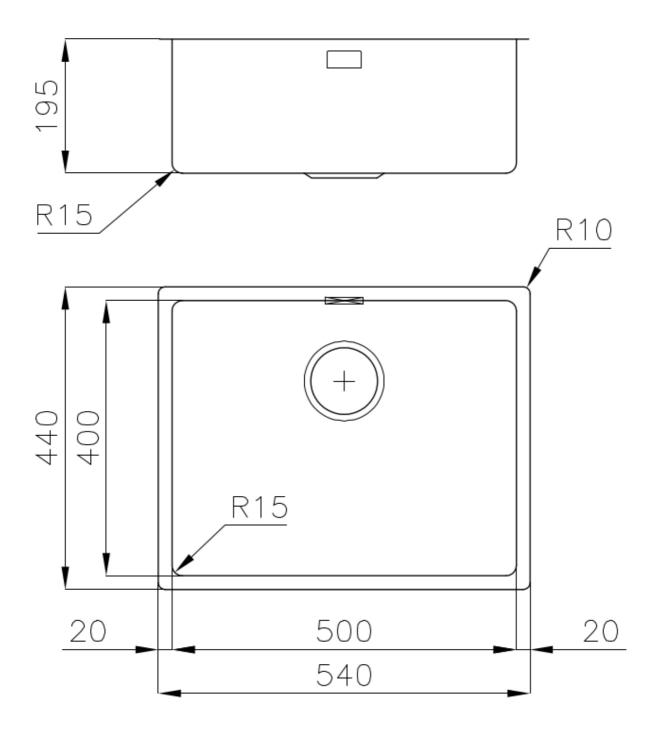

#### **DETAILS**

| Coloring               | Gold                                                            |
|------------------------|-----------------------------------------------------------------|
| Edge/Installation Type | Undermount                                                      |
| Finish                 | PVD                                                             |
| Material               | AISI 304 stainless steel                                        |
| Texture                | Foster brushed                                                  |
| Base                   | 60 cm                                                           |
| Dimensions             | 540 x 440 mm                                                    |
| Standard fittings      | Fixing hooks, gasket, drain, overflow and siphon, boxed packing |
| Mixer holes            | No standard holes                                               |
|                        |                                                                 |

| Built-in hole             | View technical data sheet                                                                                                                                                                                                                                                                                                                    |
|---------------------------|----------------------------------------------------------------------------------------------------------------------------------------------------------------------------------------------------------------------------------------------------------------------------------------------------------------------------------------------|
| Drainer                   | No                                                                                                                                                                                                                                                                                                                                           |
| Width                     | 54 cm                                                                                                                                                                                                                                                                                                                                        |
| Bowl dimension            | 500 x 400 mm                                                                                                                                                                                                                                                                                                                                 |
| Number of bowls           | 1 bowl                                                                                                                                                                                                                                                                                                                                       |
| Waste fitting             | 3,5" drain                                                                                                                                                                                                                                                                                                                                   |
| FEATURES                  |                                                                                                                                                                                                                                                                                                                                              |
| Basket 3,5" waste fitting | The drain is equipped with a large 3.5" drain, with the practical basket cap that prevents the discharge of solid parts.                                                                                                                                                                                                                     |
| Gold                      | The Gold finish is obtained by treating the steel with a physical process called PVD (Physical Vacuum Deposition) which deposits particles of noble metals on the surface. The result is a unique and refined aesthetic effect, and an improvement in the mechanical properties of the steel that is more resistant to shocks and scratches. |
| High thickness            | Imm thick steel. A significant thickness, which guarantees the maximum sturdiness and durability.                                                                                                                                                                                                                                            |
| Perimetral overflow       | The overflow is always a security on the Foster sinks that prevents the overflow of water in case of oversights. The perimeter drain solution improves aesthetics thanks to its square and essential shape.                                                                                                                                  |
| Small radius              | Bowls with squared shapes with a modern design and an increased capacity, for a minimal aesthetics connected with an extreme practicity.                                                                                                                                                                                                     |

### **TECHNICAL DATA**