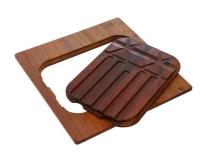

## GRILLE PORTE-ASSIETTES INOX 25x35

A100 A54

\* only in combination with the accessory A644 F04

PLANCHE DE DECOUPE CRYSTAL 23x41 CM

A631 C00

PLANCHE DE DECOUPE DOUBLE HDPE

A644 A01

PLANCHE DE DECOUPE DOUBLE IROKO

A644 F04

PLANCHE DE DECOUPE HDPE 27x42 CM

A657 F01