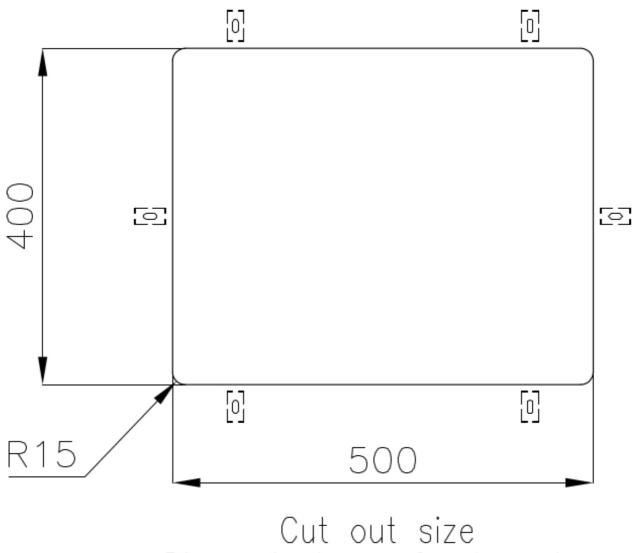

| Built-in hole             | View technical data sheet                                                                                                                                                                                                                                                                                                                    |
|---------------------------|----------------------------------------------------------------------------------------------------------------------------------------------------------------------------------------------------------------------------------------------------------------------------------------------------------------------------------------------|
| Drainer                   | No                                                                                                                                                                                                                                                                                                                                           |
| Width                     | 54 cm                                                                                                                                                                                                                                                                                                                                        |
| Bowl dimension            | 500 x 400 mm                                                                                                                                                                                                                                                                                                                                 |
| Number of bowls           | 1 bowl                                                                                                                                                                                                                                                                                                                                       |
| Waste fitting             | 3,5" drain                                                                                                                                                                                                                                                                                                                                   |
| FEATURES                  |                                                                                                                                                                                                                                                                                                                                              |
| Basket 3,5" waste fitting | The drain is equipped with a large 3.5" drain, with the practical basket cap that prevents the discharge of solid parts.                                                                                                                                                                                                                     |
| Gold                      | The Gold finish is obtained by treating the steel with a physical process called PVD (Physical Vacuum Deposition) which deposits particles of noble metals on the surface. The result is a unique and refined aesthetic effect, and an improvement in the mechanical properties of the steel that is more resistant to shocks and scratches. |
| High thickness            | Imm thick steel. A significant thickness, which guarantees the maximum sturdiness and durability.                                                                                                                                                                                                                                            |
| Perimetral overflow       | The overflow is always a security on the Foster sinks that prevents the overflow of water in case of oversights. The perimeter drain solution improves aesthetics thanks to its square and essential shape.                                                                                                                                  |
| Small radius              | Bowls with squared shapes with a modern design and an increased capacity, for a minimal aesthetics connected with an extreme practicity.                                                                                                                                                                                                     |

## Foster ==

Dimensioni per foratura top