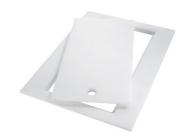

## GRILLE PORTE-ASSIETTES INOX 25x35

A100 A54

\* only in combination with the accessory A644 F04

PLANCHE DE DECOUPE CRYSTAL 23x41 CM

A631 C00

PLANCHE DE DECOUPE DOUBLE HDPE

A644 A01

PLANCHE DE DECOUPE DOUBLE IROKO