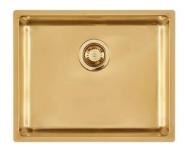

### **UNIKA 500 GOLD SOUS PLAN**

Kitchen Sinks

Code: N155 S59

UNIKA R15 BOWL 500x400 SOUSPLAN GOLD

#### **DETAILS**

| Coloring               | Gold                                                            |
|------------------------|-----------------------------------------------------------------|
| Edge/Installation Type | Undermount                                                      |
| Finish                 | PVD                                                             |
| Material               | AISI 304 stainless steel                                        |
| Texture                | Foster brushed                                                  |
| Base                   | 60 cm                                                           |
| Dimensions             | 540 x 440 mm                                                    |
| Standard fittings      | Fixing hooks, gasket, drain, overflow and siphon, boxed packing |
| Mixer holes            | No standard holes                                               |
|                        |                                                                 |