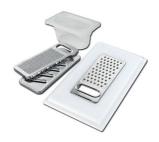

## KIT RÂPES ET PLANCHE DE DECOUPE HDPE

A159 A01

\* only in combination with the accessory A644 A01