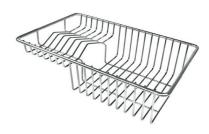

## GRILLE POR.ASSIETTES INOX mm214x379

A100 C03

\* only in combination with the accessory A644 A01

## GRILLE PORTE-ASSIETTES INOX 25x35

A100 A54

\* only in combination with the accessory A644 F04

PLANCHE DE DECOUPE CRYSTAL 23x41 CM

A631 C00

PLANCHE DE DECOUPE DOUBLE HDPE

A644 A01

PLANCHE DE DECOUPE DOUBLE IROKO

#### **CUVETTE INOX PERFOREE**

A151 F00

\* only in combination with the accessory A644 A01

GRILLE PORTE-ASSIETTES INOX 250x425

A100 B01