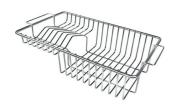

## GRILLE POR.ASSIETTES INOX mm214x379

A100 C03

\* only in combination with the accessory A644 A01

## GRILLE PORTE-ASSIETTES INOX 25x35

A100 A54

\* only in combination with the accessory A644 F04

PLANCHE DE DECOUPE CRYSTAL 23x41 CM

A631 C00

PLANCHE DE DECOUPE DOUBLE HDPE

A644 A01

PLANCHE DE DECOUPE DOUBLE IROKO