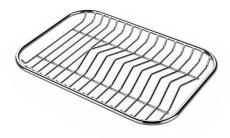

## GRILLE POR.ASSIETTES INOX mm214x379

A100 C03

\* only in combination with the accessory A644 A01

## GRILLE PORTE-ASSIETTES INOX 25x35

A100 A54

\* only in combination with the accessory A644 F04

PLANCHE DE DECOUPE CRYSTAL 23x41 CM

A631 C00

PLANCHE DE DECOUPE DOUBLE HDPE

A644 A01

PLANCHE DE DECOUPE DOUBLE IROKO

#### **CUVETTE INOX PERFOREE**

A151 F00

\* only in combination with the accessory A644 A01

GRILLE PORTE-ASSIETTES INOX 250x425

A100 B01