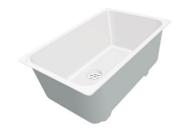

### **UNIKA 500 GOLD SOUS PLAN**

Kitchen Sinks

Code: N155 S59

UNIKA R15 BOWL 500x400 SOUSPLAN GOLD

#### **DETAILS**

| Coloring               | Gold                                                            |
|------------------------|-----------------------------------------------------------------|
| Edge/Installation Type | Undermount                                                      |
| Finish                 | PVD                                                             |
| Material               | AISI 304 stainless steel                                        |
| Texture                | Foster brushed                                                  |
| Base                   | 60 cm                                                           |
| Dimensions             | 540 x 440 mm                                                    |
| Standard fittings      | Fixing hooks, gasket, drain, overflow and siphon, boxed packing |
| Mixer holes            | No standard holes                                               |
|                        |                                                                 |

| Built-in hole             | View technical data sheet                                                                                                                                                                                                                                                                                                                    |
|---------------------------|----------------------------------------------------------------------------------------------------------------------------------------------------------------------------------------------------------------------------------------------------------------------------------------------------------------------------------------------|
| Drainer                   | No                                                                                                                                                                                                                                                                                                                                           |
| Width                     | 54 cm                                                                                                                                                                                                                                                                                                                                        |
| Bowl dimension            | 500 x 400 mm                                                                                                                                                                                                                                                                                                                                 |
| Number of bowls           | 1 bowl                                                                                                                                                                                                                                                                                                                                       |
| Waste fitting             | 3,5" drain                                                                                                                                                                                                                                                                                                                                   |
| FEATURES                  |                                                                                                                                                                                                                                                                                                                                              |
| Basket 3,5" waste fitting | The drain is equipped with a large 3.5" drain, with the practical basket cap that prevents the discharge of solid parts.                                                                                                                                                                                                                     |
| Gold                      | The Gold finish is obtained by treating the steel with a physical process called PVD (Physical Vacuum Deposition) which deposits particles of noble metals on the surface. The result is a unique and refined aesthetic effect, and an improvement in the mechanical properties of the steel that is more resistant to shocks and scratches. |
| High thickness            | Imm thick steel. A significant thickness, which guarantees the maximum sturdiness and durability.                                                                                                                                                                                                                                            |
| Perimetral overflow       | The overflow is always a security on the Foster sinks that prevents the overflow of water in case of oversights. The perimeter drain solution improves aesthetics thanks to its square and essential shape.                                                                                                                                  |
| Small radius              | Bowls with squared shapes with a modern design and an increased capacity, for a minimal aesthetics connected with an extreme practicity.                                                                                                                                                                                                     |