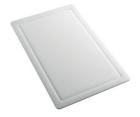

## GRILLE PORTE-ASSIETTES INOX 25x35

A100 A54

\* only in combination with the accessory A644 F04

PLANCHE DE DECOUPE CRYSTAL 23x41 CM

A631 C00

PLANCHE DE DECOUPE DOUBLE HDPE

A644 A01

PLANCHE DE DECOUPE DOUBLE IROKO

A644 F04

PLANCHE DE DECOUPE HDPE 27x42 CM

A657 F01