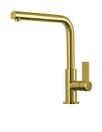

TTE PERFOREE INOX** 

A154 F00

\* only in combination with the accessory A644 F04



**CUVETTE PLASTIQUE BLANCHE** 

A153 A00



## GRILLE POR.ASSIETTES INOX mm214x379

A100 C03

\* only in combination with the accessory A644 A01



## GRILLE PORTE-ASSIETTES INOX 25x35

A100 A54

\* only in combination with the accessory A644 F04



PLANCHE DE DECOUPE CRYSTAL 23x41 CM

A631 C00



PLANCHE DE DECOUPE DOUBLE HDPE

A644 A01



PLANCHE DE DECOUPE DOUBLE IROKO

A644 F04



PLANCHE DE DECOUPE HDPE 27x42 CM

A657 F01



#### **CUVETTE INOX PERFOREE**

A151 F00

\* only in combination with the accessory A644 A01



GRILLE PORTE-ASSIETTES INOX 250x425

A100 B01



## KIT RÂPES ET PLANCHE DE DECOUPE HDPE

A159 A01

\* only in combination with the accessory A644 A01



### **RECOMMENDED PAIRINGS**



**VERONA GOLD** 

R497 G09